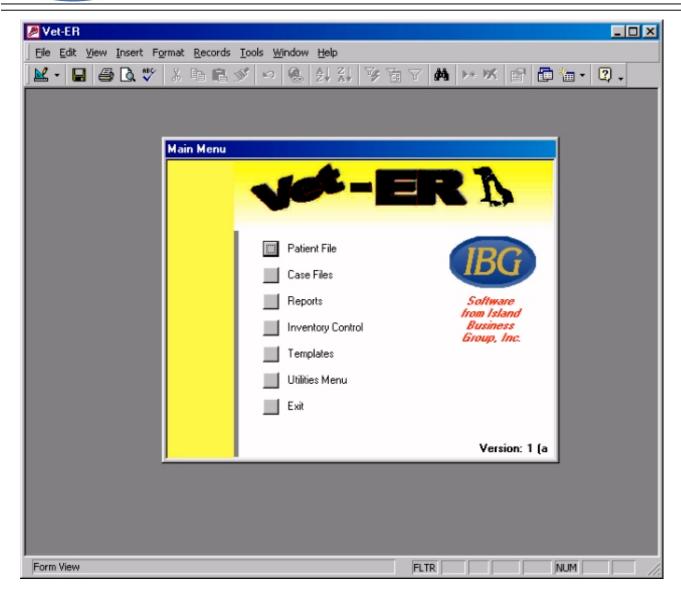

The following pages demonstrate sample screens and reports that are available from the system.

The System main menu, showing all of the available functions.

- Patient File: Maintain pertinent information on patients and clients.
- Case Files: Add, change, delete and view specific case data.
- Reports: Numerous analysis, billing and medical reports are available.
- Inventory Control: Track pharmacy and clinic items, establish reorder levels, place orders, do analysis.
- *Templates:* Case and treatment templates help insure best medical care as well as proper billing and case handling.
- Utilities: Track attending veterinarians, referring hospitals and other auxiliary data.