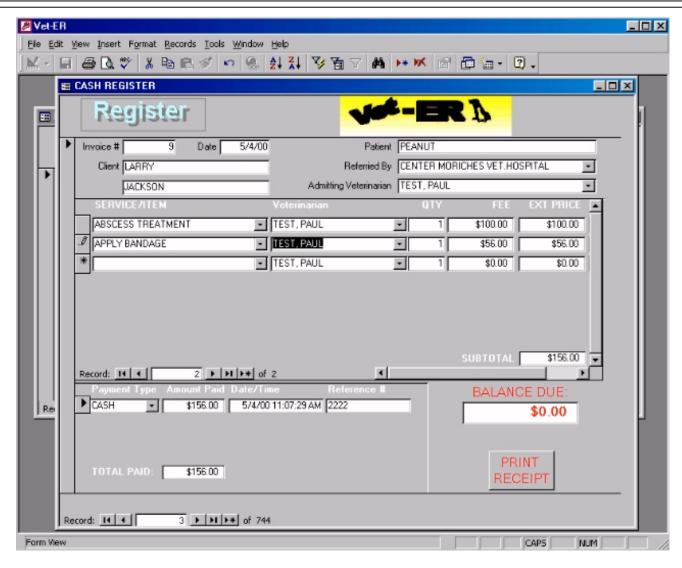

This is the Patient file screen. Important client and patient information is maintained. Estimates, client history, case file, discharge procedures and the Point Of Sale/Register module is available from this screen.