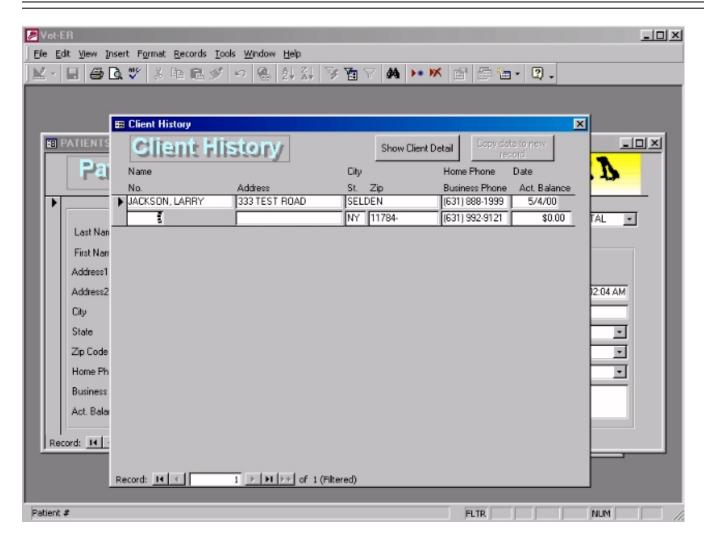

This is the Patient file screen. Important client and patient information is maintained. Estimates, client history, case file, discharge procedures and the Point Of Sale/Register module is available from this screen.