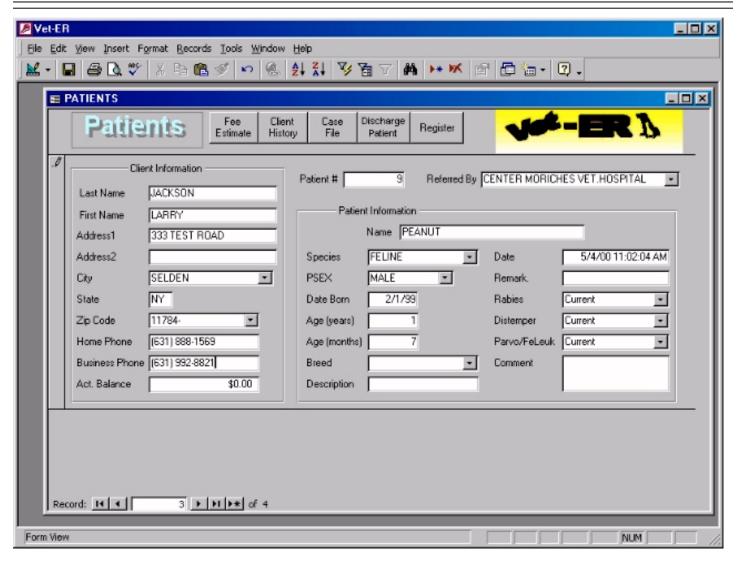

This is the Patient file screen. Important client and patient information is maintained. Estimates, client history, case file, discharge procedures and the Point Of Sale/Register module is available from this screen.