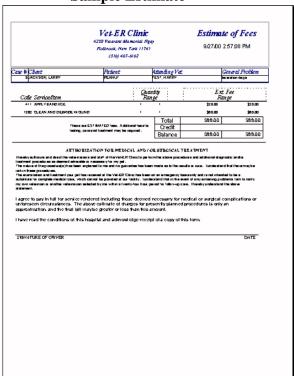

This is the Estimate Screen. By choosing a general problem, a predefined template of procedures and associated charges are loaded. A Doctor's Check List can be printed for use during the exam, the estimate can be printed and the patient can be admitted from this screen.