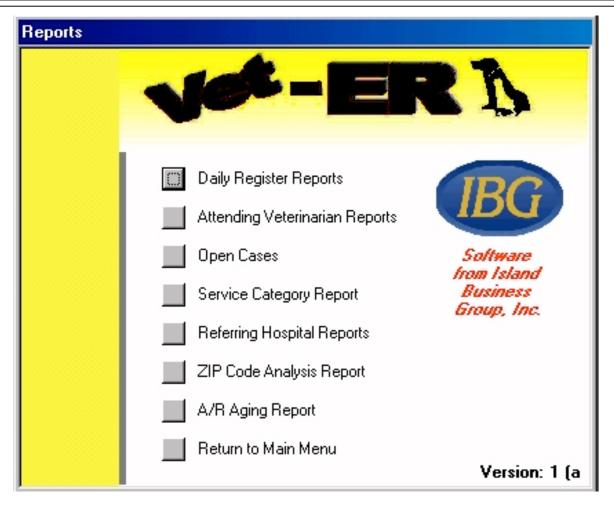

ged for and selected on the checklist.





The Case File Screen monitors the case for the patient while in the hospital. Items are automatically billed when completed on this screen. The medical history can also be seen from this screen.





This is the Treatment Plan template screen. By predefining the standard course of treatment for a particular problem, you will not only capture lost billings, but also lay out policies.





Patient history screen allows review of prior cases.





This is the Point Of Sale/Cash Register Screen. When a patient is discharged, the bill is automatically calculated.





The Medical History Screen presents the history of the case as well as notes from the attending veterinarian and the staff.





Laboratory test results are maintained by the system.





The report menu, showing a few of the many reports and analysis available from the system.



# **Sample Reports**

The following section contains sample reports from Vet-ER<sup>TM</sup>.

| ≌ # Cāeit                          |                              | Patient                    |               | nding Vet