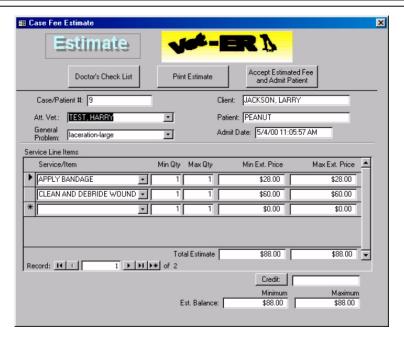

This is the Estimate Screen. By choosing a general problem, a predefined template of procedures and associated charges are loaded. A Doctor's Check List can be printed for use during the exam, the estimate can be printed and the patient can be admitted from this screen.