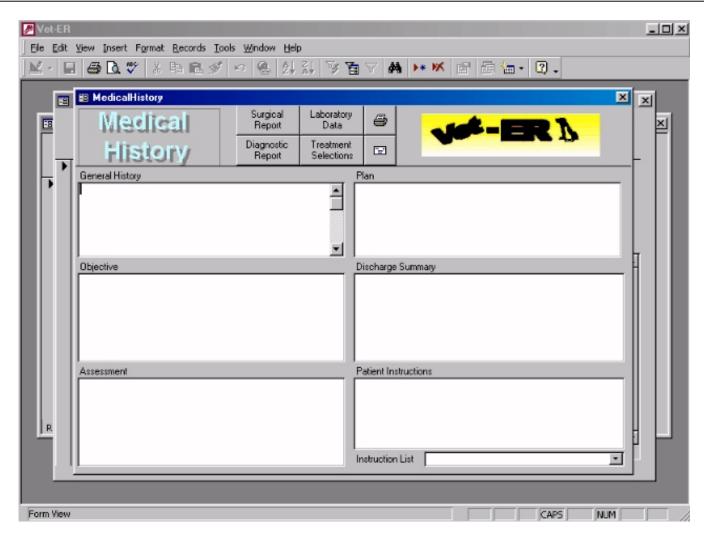

This is the Patient file screen. Important client and patient information is maintained. Estimates, client history, case file, discharge procedures and the Point Of Sale/Register module is available from this screen.