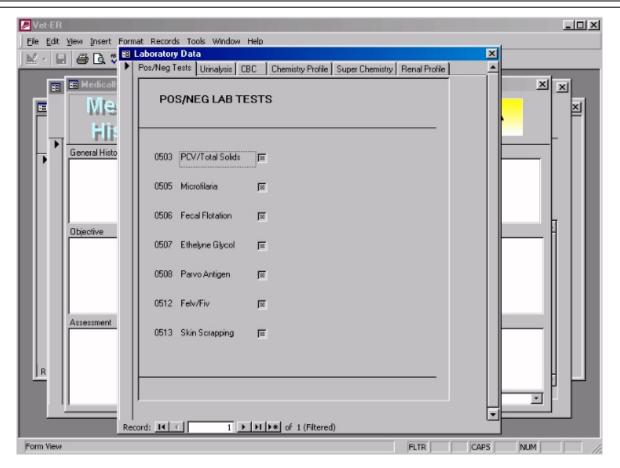

ate is loaded, the appropriate items are automatically charged for and selected on the checklist.





The Case File Screen monitors the case for the patient while in the hospital. Items are automatically billed when completed on this screen. The medical history can also be seen from this screen.





This is the Treatment Plan template screen. By predefining the standard course of treatment for a particular problem, you will not only capture lost billings, but also lay out policies.





Patient history screen allows review of prior cases.





This is the Point Of Sale/Cash Register Screen. When a patient is discharged, the bill is automatically calculated.





The Medical History Screen presents the history of the case as well as notes from the attending veterinarian and the staff.





Laboratory test results are maintained by the system.





The report menu, showing a few of the many reports and analysis available from the system.



# **Sample Reports**

The following section contains sample reports from Vet-ER<sup>TM</sup>.

| ≌ # Cāeit                          |                              | Patient                    |               | nding Vet