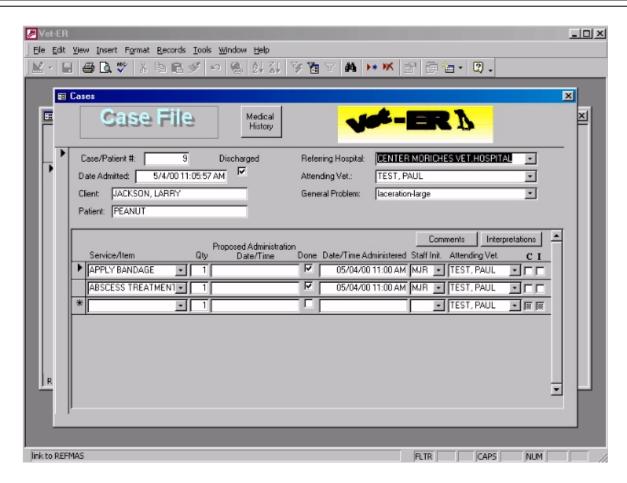

This is the Patient file screen. Important client and patient information is maintained. Estimates, client history, case file, discharge procedures and the Point Of Sale/Register module is available from this screen.