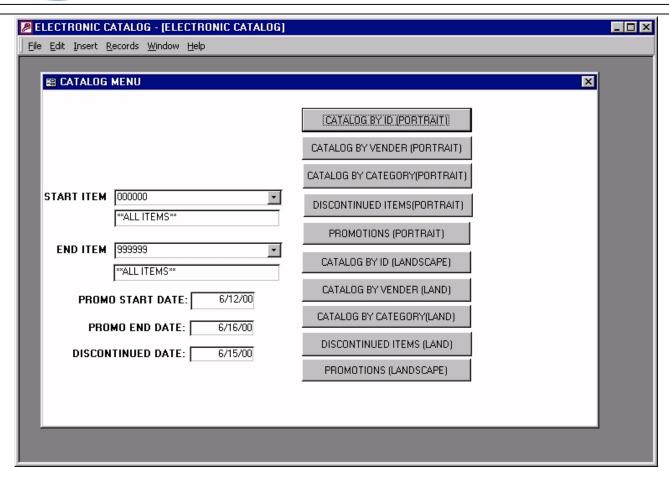

#### **CATALOG PRINT MENU**

This screen and the attached reports show a sample of the catalog printouts. Catalogs can be printed by various criteria and printed either landscape or portrait.