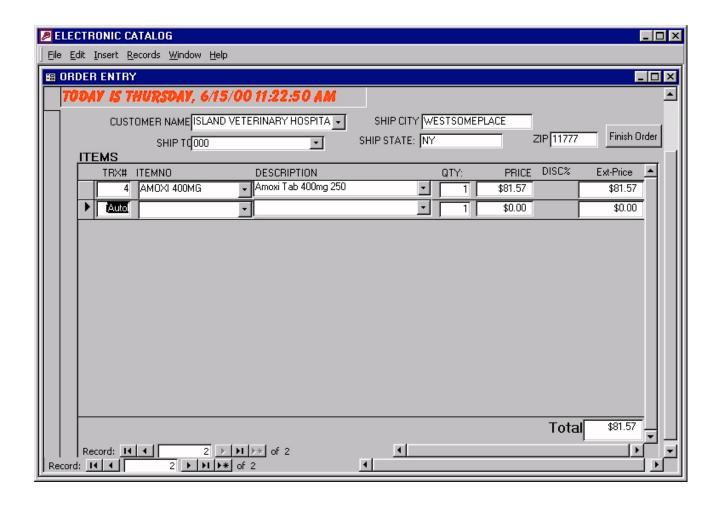

#### **ORDER ENTRY**

Customers can enter an order directly into the software and print or fax it directly to you for processing.