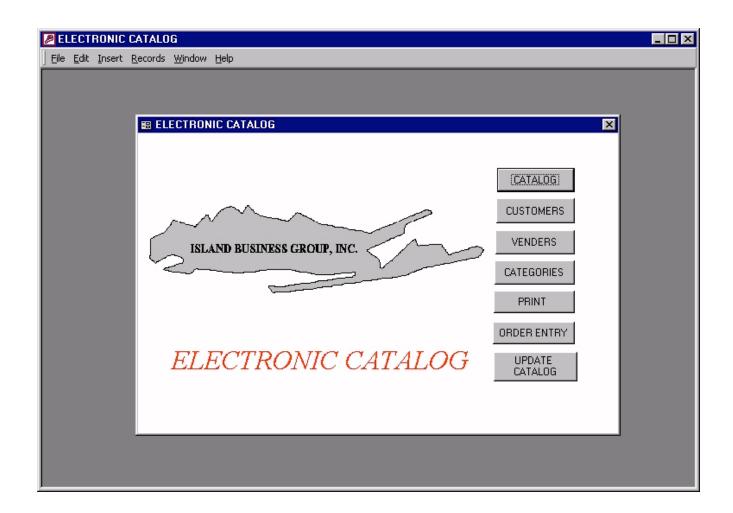

### **Main Menu**

This screen show's the main system options which are:

- 1. Browsing Catalog
- 2. Maintain Customer List
- 3. Maintain Vender List
- 4. Printing Catalog in a variety of formats
- 5. Placing an Order to print or fax.
- 6. Updating the Catalog with new pricing, etc.