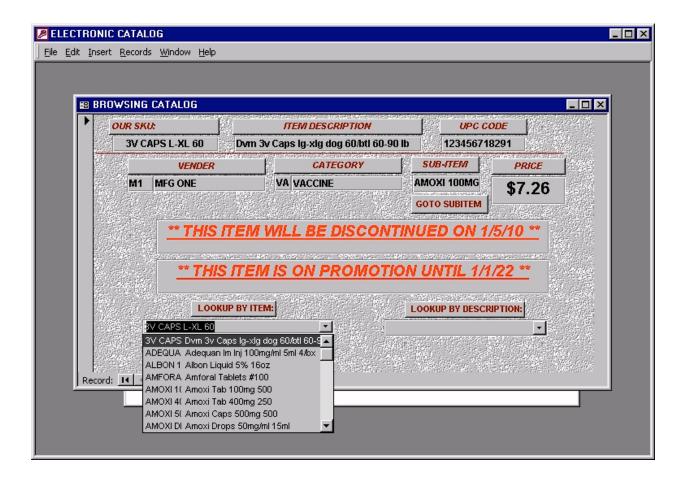

### Catalog Browser

This screen shows the catalog browser. An item can be found via the drop down menu's, or using the binoculars to search on any part of an item number or description. You can have substitute items, so that a click on the GOTO SUBITEM button, shows substitute or similar items. The gray bar mid screen can be used to display messages such as a detailed description of the item, or promotional information.